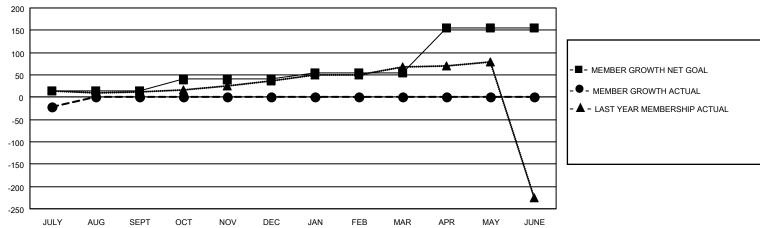

## GMT MONTHLY MEMBERSHIP PROGRESS REPORT

PROGRESS REPORT Results as of: 7/31/2024

Multiple District 110

**LOCATION: NETHERLANDS** 

GMT CA 4

| Clubs                        |               |           |               | Members                      |                         |                         |                                                    |  |
|------------------------------|---------------|-----------|---------------|------------------------------|-------------------------|-------------------------|----------------------------------------------------|--|
| RESULTS FOR 2024-2025        |               |           |               | RESULTS FOR 2024-2025        |                         |                         |                                                    |  |
| QUARTER                      | NEW CLUB GOAL | NEW CLUBS | DROPPED CLUBS | QUARTER MEN                  | MBER GROWTH NET<br>GOAL | MEMBER GROWTH<br>ACTUAL | DROPPED<br>MEMBERS ACTUAL<br>(including transfers) |  |
| JULY/AUG/SEPT<br>OCT/NOV/DEC | 1<br>1        | 0<br>0    | 2             | JULY/AUG/SEPT<br>OCT/NOV/DEC | 15<br>25                | 31<br>0                 | 42<br>0                                            |  |
| JAN/FEB/MAR<br>APR/MAY/JUNE  | 2<br>3        | 0         | 0<br>0        | JAN/FEB/MAR<br>APR/MAY/JUNE  | 15<br>100               | 0<br>0                  | 0<br>0                                             |  |