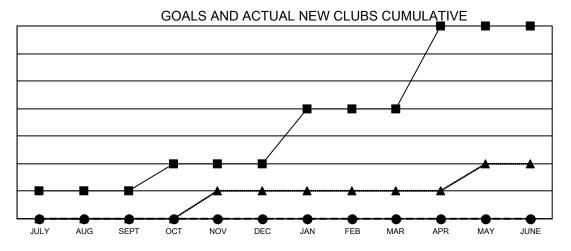

- CURRENT YEAR GOALS FOR NEW CLUBS

- ● - CURRENT YEAR ACTUAL NEW CLUBS

▲ - LAST YEAR ACTUAL NEW CLUBS